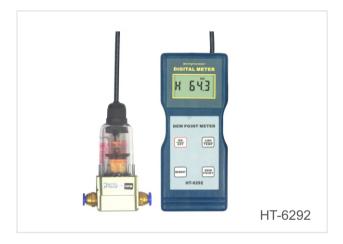

### Model: HT-6290 HT-6292

#### Applications

Widely used in workshops, offices, libraries, computer stations, laboratories and warehouses.

- \* HT-6290 is able to measure Humidity, Temperature.
- \* HT-6292 is able to measure Humidity, Temperature, Dew Point Temperature