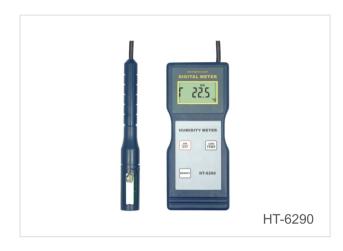

### Model: HT-6290 HT-6292

#### Applications

Widely used in workshops, offices, libraries, computer stations, laboratories and warehouses.

- \* HT-6290 is able to measure Humidity, Temperature.
- \* HT-6292 is able to measure Humidity, Temperature, Dew Point Temperature