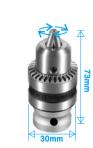

# Multi-purpose development

Standard three-iaw chuck Standard three-iaw chuck Standard three-iaw chuck

TM-204-5N. m

1.5mm-13mm

TM-204-1N. m

0.6mm-6mm

Different converters are available.