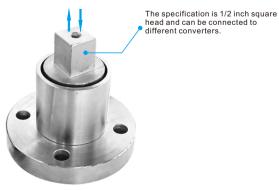

# Multi-purpose development

Standard three-iaw chuck Standard three-iaw chuck Standard three-iaw chuck

TM-204-5N. m

1.5mm-13mm

TM-204-1N. m

0.6mm-6mm

Different converters are available.