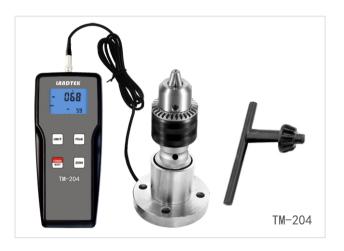

# Hand-held torsion meter

产品型号:

TM-204-1N. m TM-204-5N. m

TM-204-20N. m

# Multi-purpose development

Standard three-iaw chuck Standard three-iaw chuck Standard three-iaw chuck

TM-204-5N. m

1.5mm-13mm

TM-204-1N. m

0.6mm-6mm

Different converters are available.