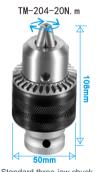

# **Specifications**

| Model                         | TM-204-1N. m                                      | TM-204-5N. m | TM-204-20N. m |
|-------------------------------|---------------------------------------------------|--------------|---------------|
| Force<br>Range                | ±0.1kgf.m                                         | ±0.5kgf.m    | ±2kgf.m       |
|                               | ±100gf.m                                          | ±500gf.m     | ±2000gf.m     |
|                               | ±1N.m                                             | ±5N.m        | ±20N.m        |
| Resolution                    | ±0.2Lbf.m                                         | ±1.1Lbf.m    | ±4.4Lbf.m     |
|                               | 0.001kgf.m                                        | 0.001kgf.m   | 0.001kgf.m    |
|                               | 1gf.m                                             | 1gf.m        | 1gf.m         |
|                               | 0.01N.m                                           | 0.01N.m      | 0.01N.m       |
|                               | 0.001Lbf.m                                        | 0.001Lbf.m   | 0.001Lbf.m    |
| Standard three-jaw chuck size | 0.6mm-6mm                                         | 1.5mm-13mm   | 3mm-16mm      |
| Accuracy                      | ± 0.5%FS ± 1Digit                                 |              |               |
| Unit                          | kgf, gf, N, Lbf                                   |              |               |
| Measurement<br>State          | Peak Value Measurement, Real<br>Time Measurement  |              |               |
| Display                       | Four large LCD, large screen display              |              |               |
| Power Off                     | 10 Minutes Auto Power Off, Manual Power Off       |              |               |
| Backlight                     | Blue Backlight                                    |              |               |
| Safe Load                     | 150%FS (Buzzer Alarm Over 110%FS)                 |              |               |
| Power Supply                  | 2x1.5 AA(UM-3) Battery or 5V DC Power Supply      |              |               |
| Operating                     | Temperature: 0~40°C                               |              |               |
| Conditions                    | Humidity: <80%                                    |              |               |
| Surrounding                   | No Vibration Source or<br>Corrosive Medium Around |              |               |
| The host weight               | 390g                                              |              |               |
| Size                          | Main Unit: 211x80x36mm                            |              |               |

# Multi-purpose development

Standard three-iaw chuck Standard three-iaw chuck Standard three-iaw chuck

TM-204-5N. m

1.5mm-13mm

TM-204-1N. m

0.6mm-6mm

Different converters are available.