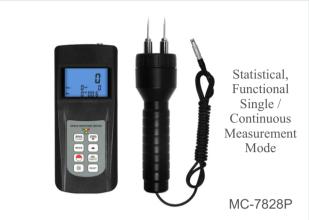

# Moisture Meter

Affordable Type,
Specially for
Wood Moisture
Measurements

MC-7806

MC-7828P (Functional Type) MC-7806 (Affordable Type)

Model: MC-7806 (Allordable Type)
MC-7825P (Basic, Pin Type)

MC-7825S (Basic, Search Type)

#### Features

- \* Search Type Moisture Meter adopt non-invasive measuring method.
- \* Pin Type Moisture Meter test the moisture of sample by testing the conductivity between two pin probes.
- \* MC-7806 can measure both moisture and temperature.
- \* New Type Moisture Meters have two indications, digital display and color coded LED indication.
- \* MC-7828P has storage and statistical functions. Can store 240 groups of measurements.
- \* New Type Moisture Meters use RS-232 data output to connect with PC. Provide Bluetooth data output choice.