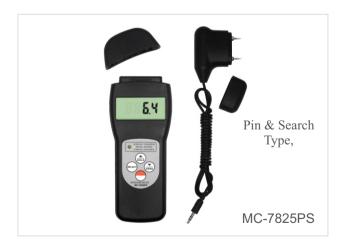

MC-7825PS (Basic, Pin & Search Type)

#### Features

- \* Search Type Moisture Meter adopt non-invasive measuring method.
- \* Pin Type Moisture Meter test the moisture of sample by testing the conductivity between two pin probes.
- \* MC-7806 can measure both moisture and temperature.
- \* New Type Moisture Meters have two indications, digital display and color coded LED indication.
- \* MC-7828P has storage and statistical functions. Can store 240 groups of measurements.
- \* New Type Moisture Meters use RS-232 data output to connect with PC. Provide Bluetooth data output choice.