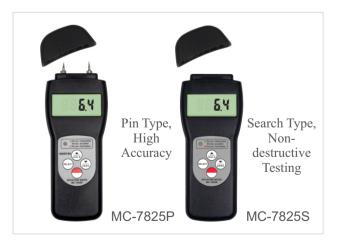

# Moisture Meter

Affordable Type,
Specially for
Wood Moisture
Measurements

MC-7806

MC-7828P (Functional Type) MC-7806 (Affordable Type)

Model: MC-7806 (Allordable Type)
MC-7825P (Basic, Pin Type)

MC-7825S (Basic, Search Type)

#### Features

- \* Search Type Moisture Meter adopt non-invasive measuring method.
- \* Pin Type Moisture Meter test the moisture of sample by testing the conductivity between two pin probes.
- \* MC-7806 can measure both moisture and temperature.
- \* New Type Moisture Meters have two indications, digital display and color coded LED indication.
- \* MC-7828P has storage and statistical functions. Can store 240 groups of measurements.
- \* New Type Moisture Meters use RS-232 data output to connect with PC. Provide Bluetooth data output choice.